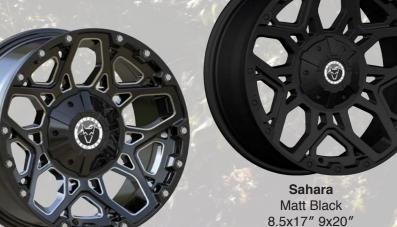

Wildtrek Matt Black 9.0x20"

Kalahari Matt Black 9x20"

Gloss Black / Polished 9x20"

8.5x17" 9x20"

Gloss Black / Polished