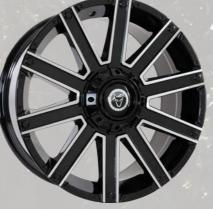

# WOLFRACE EXPLORER / 4X4 / PICK UP CUSTOM ALLOY WHEELS AND WIDE ARCH KITS

Gloss Black / Polished 9x18" 9x20"

Amazon Gloss Black / Chrome Rivets

Amazon Matt Black / Black Rivets 9x18" 9x20"

Gloss Black / Polished Windows / Milled Rim Holes 9.0x20"

Wildtrek Matt Black 9.0x20"

Kalahari Matt Black 9x20"

Gloss Black / Polished 9x20"

8.5x17" 9x20"

Gloss Black / Polished