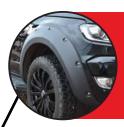

### **PICK-UP WIDE ARCH KITS**

- 4 piece kit
- High strength ABS plastic
- · Arches fit to original holes, no drilling required.
- Super quick fitting, arches can be easily removed and standard arch re-fitted.
- Made in Europe.

#### **ARCH KIT**

Arch kits are tailor made to your vehicle, quick and easy to fit and excellent quality. We can supply wide arch kits for Ford Ranger, VW Amarok, Toyota Hi-Lux, Mercedes X-Class, Nissan Navara, Mitsubishi L200, Fiat Fullback and Isuzu D-Max.