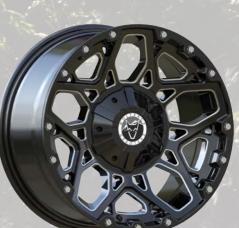

Wildtrek Matt Black 9.0x20"

Kalahari Matt Black 9x20"

Gloss Black / Polished 9x20"

8.5x17" 9x20"

Gloss Black / Polished