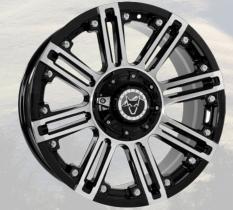

# WOLFRACE EXPLORER / 4X4 / PICK UP CUSTOM ALLOY WHEELS AND WIDE ARCH KITS

Gloss Black / Polished 9x18" 9x20"

Amazon Gloss Black / Chrome Rivets

Amazon Matt Black / Black Rivets 9x18" 9x20"

Gloss Black / Polished Windows / Milled Rim Holes 9.0x20"

Wildtrek Matt Black 9.0x20"

Kalahari Matt Black 9x20"

Gloss Black / Polished 9x20"

8.5x17" 9x20"

Gloss Black / Polished