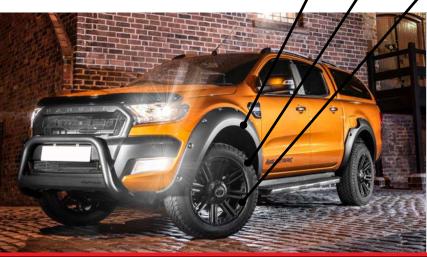

### **PICK-UP WIDE ARCH KITS**

- 4 piece kit
- High strength ABS plastic
- · Arches fit to original holes, no drilling required.
- Super quick fitting, arches can be easily removed and standard arch re-fitted.
- Made in Europe.

#### **ARCH KIT**

Arch kits are tailor made to your vehicle, quick and easy to fit and excellent quality. We can supply wide arch kits for Ford Ranger, VW Amarok, Toyota Hi-Lux, Mercedes X-Class, Nissan Navara, Mitsubishi L200, Fiat Fullback and Isuzu D-Max.

#### **CHOICE OF TYRE**

Choose a high performance road tyre, or an All terrain to get the best of both worlds or an aggressive mud terrain for ultimate off-road performance. We carry a full range of brands, such as General and BF Goodrich to name but 2.

#### **TPMS WHEN REQUIRED**

The act mandated the use of a suitable TPMS technology in all light motor vehicles (under 10,000 pounds), to help alert drivers of under-inflation events. This act affects all light motor vehicles sold after September 1, 2007.