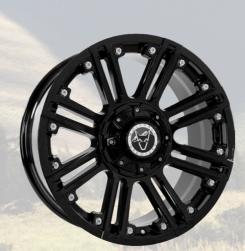

# WOLFRACE EXPLORER / 4X4 / PICK UP CUSTOM ALLOY WHEELS AND WIDE ARCH KITS

Gloss Black / Polished 9x18" 9x20"

Amazon Gloss Black / Chrome Rivets

Amazon Matt Black / Black Rivets 9x18" 9x20"

Gloss Black / Polished Windows / Milled Rim Holes 9.0x20"

Wildtrek Matt Black 9.0x20"

Kalahari Matt Black 9x20"

Gloss Black / Polished 9x20"

8.5x17" 9x20"

Gloss Black / Polished