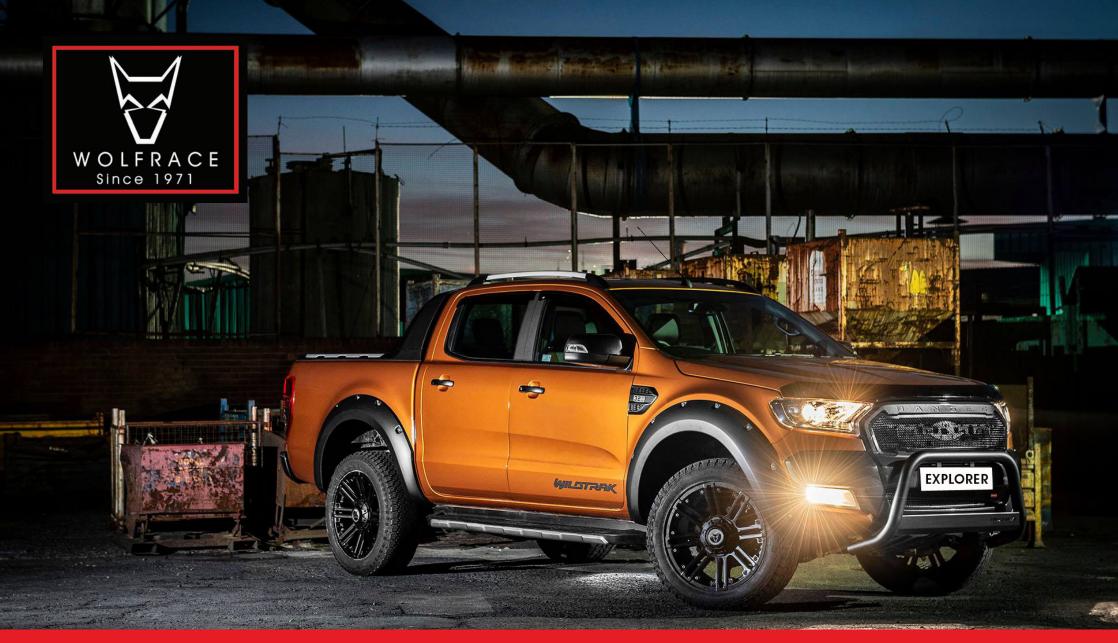

**4X4/PICK-UP ALLOY WHEELS** 

**ROAD I OFF ROAD I TRACK I LUXURY** 

# WOLFRACE EXPLORER / 4X4 / PICK UP CUSTOM ALLOY WHEELS AND WIDE ARCH KITS

Gloss Black / Polished 9x18" 9x20"

Amazon Gloss Black / Chrome Rivets

Amazon Matt Black / Black Rivets 9x18" 9x20"

Gloss Black / Polished Windows / Milled Rim Holes 9.0x20"

## **WOLFRACE EXPLORER**

- Wheels are custom drilled and machined to your vehicle.
- High strength, robust, superior quality alloy wheels.
- · High load bearing capacity.
- Adaptable customisation, standard fit to wide track fitting.