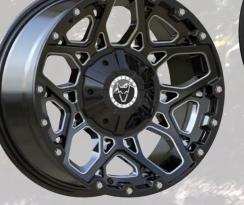

### WOLFRACE EXPLORER / 4X4 / PICK UP CUSTOM ALLOY WHEELS AND WIDE ARCH KITS

Amazon Gloss Black / Polished 9x18" 9x20"

Amazon Gloss Black / Chrome Rivets 9x20"

9x18" 9x20"

Wildtrek Gloss Black / Polished Windows / Milled Rim Holes 9.0x20"

Wildtrek

Matt Black

9.0x20"

Sahara

Matt Black

8.5x17" 9x20"

Kalahari

Matt Black