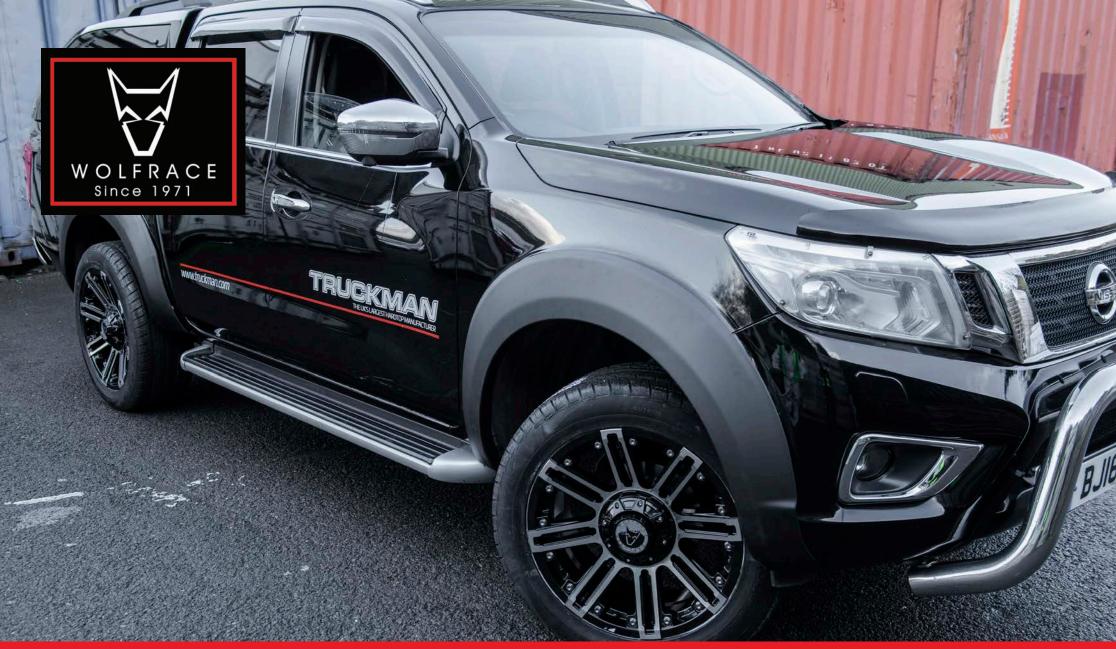

### WOLFRACE EXPLORER / 4X4 / PICK UP CUSTOM ALLOY WHEELS AND WIDE ARCH KITS

Amazon Gloss Black / Polished 9x18" 9x20"

Amazon Gloss Black / Chrome Rivets 9x20"

9x18" 9x20"

Wildtrek Gloss Black / Polished Windows / Milled Rim Holes 9.0x20"

Wolfrace Explorer wheels are available to fit all 4x4/suv/pick up vehicles with and without an arch kit. Every wheel is custom drilled and machined to fit your vehicle. We can supply wide arch kits for Ford Ranger, VW Amarok, Toyota Hi-Lux, Mercedes X-Class, Nissan Navara, Mitsubishi L200, Fiat Fullback and Isuzu D-Max.

# **WOLFRACE EXPLORER**

- Wheels are custom drilled and machined to your vehicle.
- High strength, robust, superior quality alloy wheels.
- High load bearing capacity.
- Adaptable customisation, standard fit to wide track fitting.