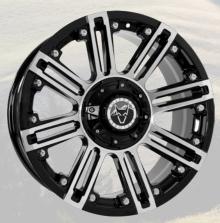

### WOLFRACE EXPLORER / 4X4 / PICK UP CUSTOM ALLOY WHEELS AND WIDE ARCH KITS

Amazon Gloss Black / Polished 9x18" 9x20"

Amazon Gloss Black / Chrome Rivets 9x20"

9x18" 9x20"

Wildtrek Gloss Black / Polished Windows / Milled Rim Holes 9.0x20"

9x20″

Kalahari Gloss Black / Polished 9x20″

Sahara Gloss Black / Polished 8.5x17" 9x20"