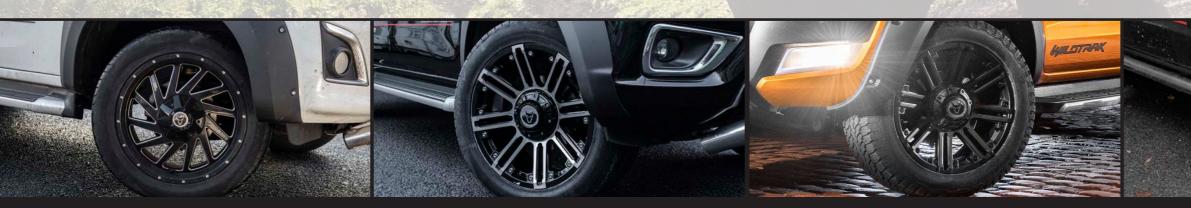

### WOLFRACE EXPLORER / 4X4 / PICK UP CUSTOM ALLOY WHEELS AND WIDE ARCH KITS

Amazon Gloss Black / Polished 9x18" 9x20"

Amazon Gloss Black / Chrome Rivets 9x20"

9x18" 9x20"

Wildtrek Gloss Black / Polished Windows / Milled Rim Holes 9.0x20"

Wolfrace Explorer wheels are available to fit all 4x4/suv/pick up vehicles with and without an arch kit. Every wheel is custom drilled and machined to fit your vehicle. We can supply wide arch kits for Ford Ranger, VW Amarok, Toyota Hi-Lux, Mercedes X-Class, Nissan Navara, Mitsubishi L200, Fiat Fullback and Isuzu D-Max.

# **WOLFRACE EXPLORER**

- Wheels are custom drilled and machined to your vehicle.
- High strength, robust, superior quality alloy wheels.
- High load bearing capacity.
- Adaptable customisation, standard fit to wide track fitting.