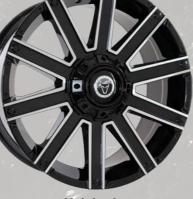

### WOLFRACE EXPLORER / 4X4 / PICK UP CUSTOM ALLOY WHEELS AND WIDE ARCH KITS

Amazon Gloss Black / Polished 9x18" 9x20"

Amazon Gloss Black / Chrome Rivets 9x20"

9x18" 9x20"

Wildtrek Gloss Black / Polished Windows / Milled Rim Holes 9.0x20"

Wildtrek

Matt Black

9.0x20"

Sahara

Matt Black

8.5x17" 9x20"

Kalahari

Matt Black

9x20″

Kalahari Gloss Black / Polished 9x20″

Sahara Gloss Black / Polished 8.5x17" 9x20"