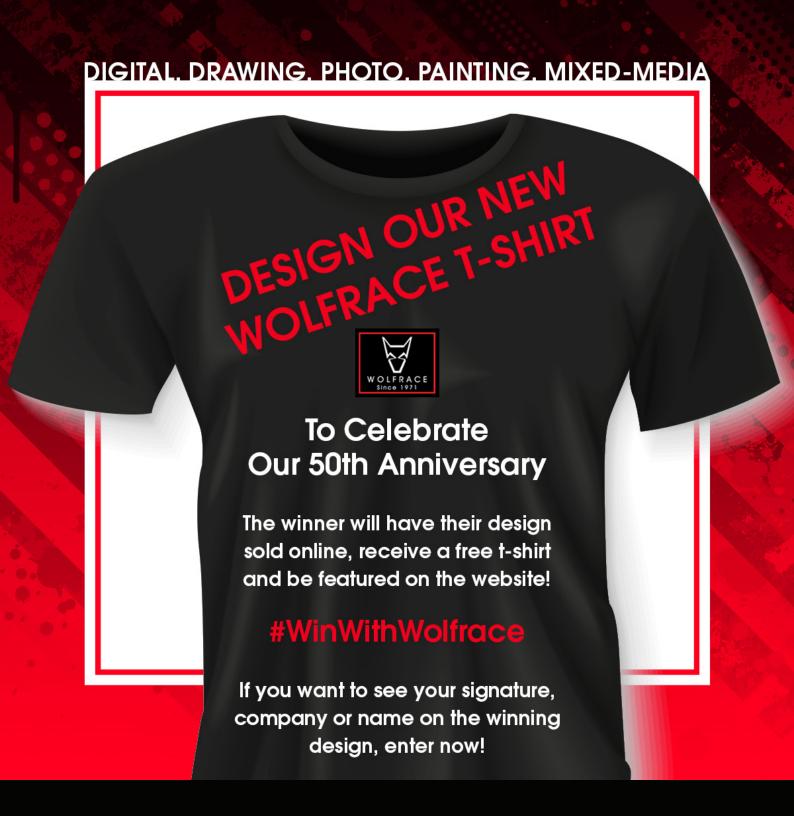

## IT'S COMPETITION TIME!

Winning artist will receive a free t-shirt with their design
The design will be featured on our website and social media
and will be part of our official Wolfrace merchandise.
You can also add your signiture, company or name to your design.

## SIZE GUIDE FOR YOUR DESIGN.

Colours to incorpriate into your design are Black Red and Silver/Grey. Sizes below are a guide to get started on your design.

Full Front Full Back area: 12.5" wide x 14" tall (32cm x 36cm)

Center Chest: 4" wide x 6" tall (10cm x 14cm)

Left Chest Area: 4.5" wide x 4.5" tall (12cm x 12cm)

Sleeve: 4.5" wide x 2.5" tall (12cm x 6cm)