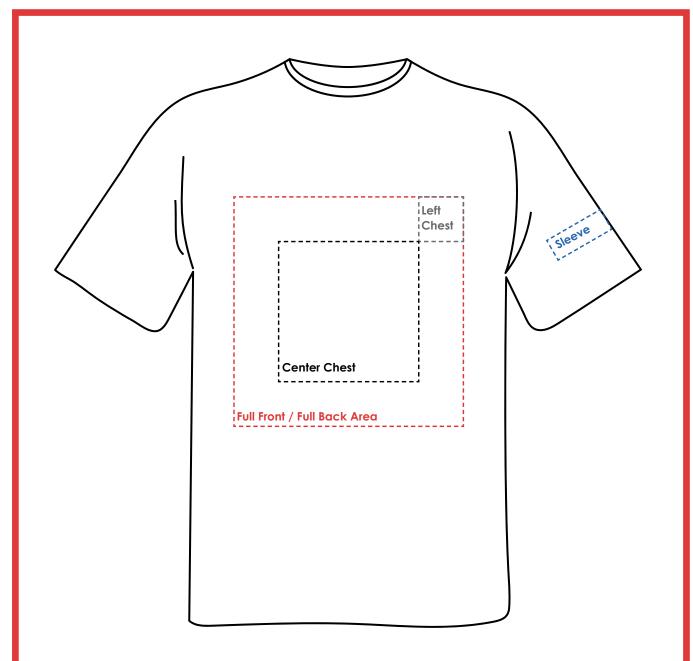

## SIZE GUIDE FOR YOUR DESIGN.

Colours to incorpriate into your design are Black Red and Silver/Grey. Sizes below are a guide to get started on your design.

Full Front Full Back area: 12.5" wide x 14" tall (32cm x 36cm)

Center Chest: 4" wide x 6" tall (10cm x 14cm)

Left Chest Area: 4.5" wide x 4.5" tall (12cm x 12cm)

Sleeve: 4.5" wide x 2.5" tall (12cm x 6cm)