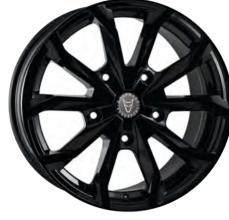

## 🔅 ROAD | 🏵 OFF ROAD | 🏶 TRACK | 🐨 LUXURY

**Assassin TRS** Gloss Black / Polished 8.0x18″

**Assassin TRS** Gloss Black 8.0x18″

Assassin TRS Gunmetal / Polished 8.0x18″

Aero Super T Gloss Black 8.0x18″

Aero Super T Gloss Black / Polished 8.0x18″