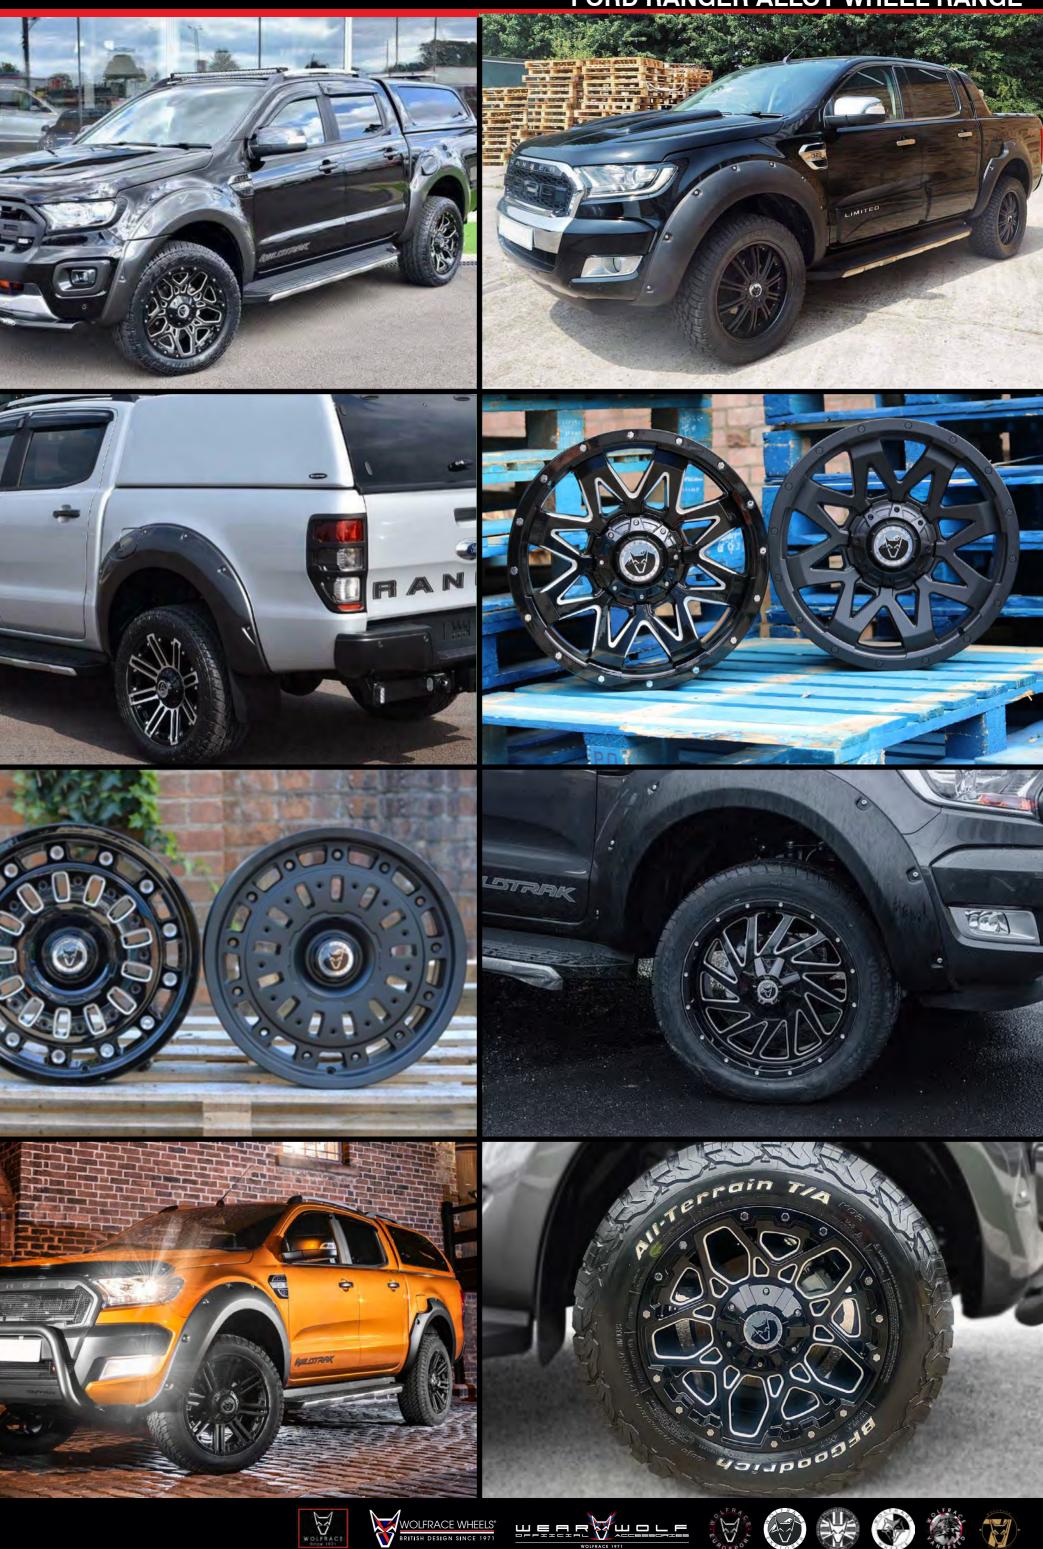

Wildtrek Gloss Black / Polished 9.0x20" Will fit standard vehicle or vehicle with wide arch kits

Wolfrace Wheels have a massive selection of alloy wheels, for the Ford Ranger all our wheels can be used on standard vehicles or with wide arch kits as we custom drill in house. All wheels have a standard 12 month warranty extendable to 2 years when registered online. For a free brochure please call or e-mail us. We have Ranger wheels from 17" upwards with a full range of road and all-terrain tyres, please contact us for wheel and tyre combinations not listed. Wheels are available with and without tyres, please contact us for prices. We also stock a massive range of wheels for the complete Ford range.

## FORD RANGER ALLOY WHEEL RANGE