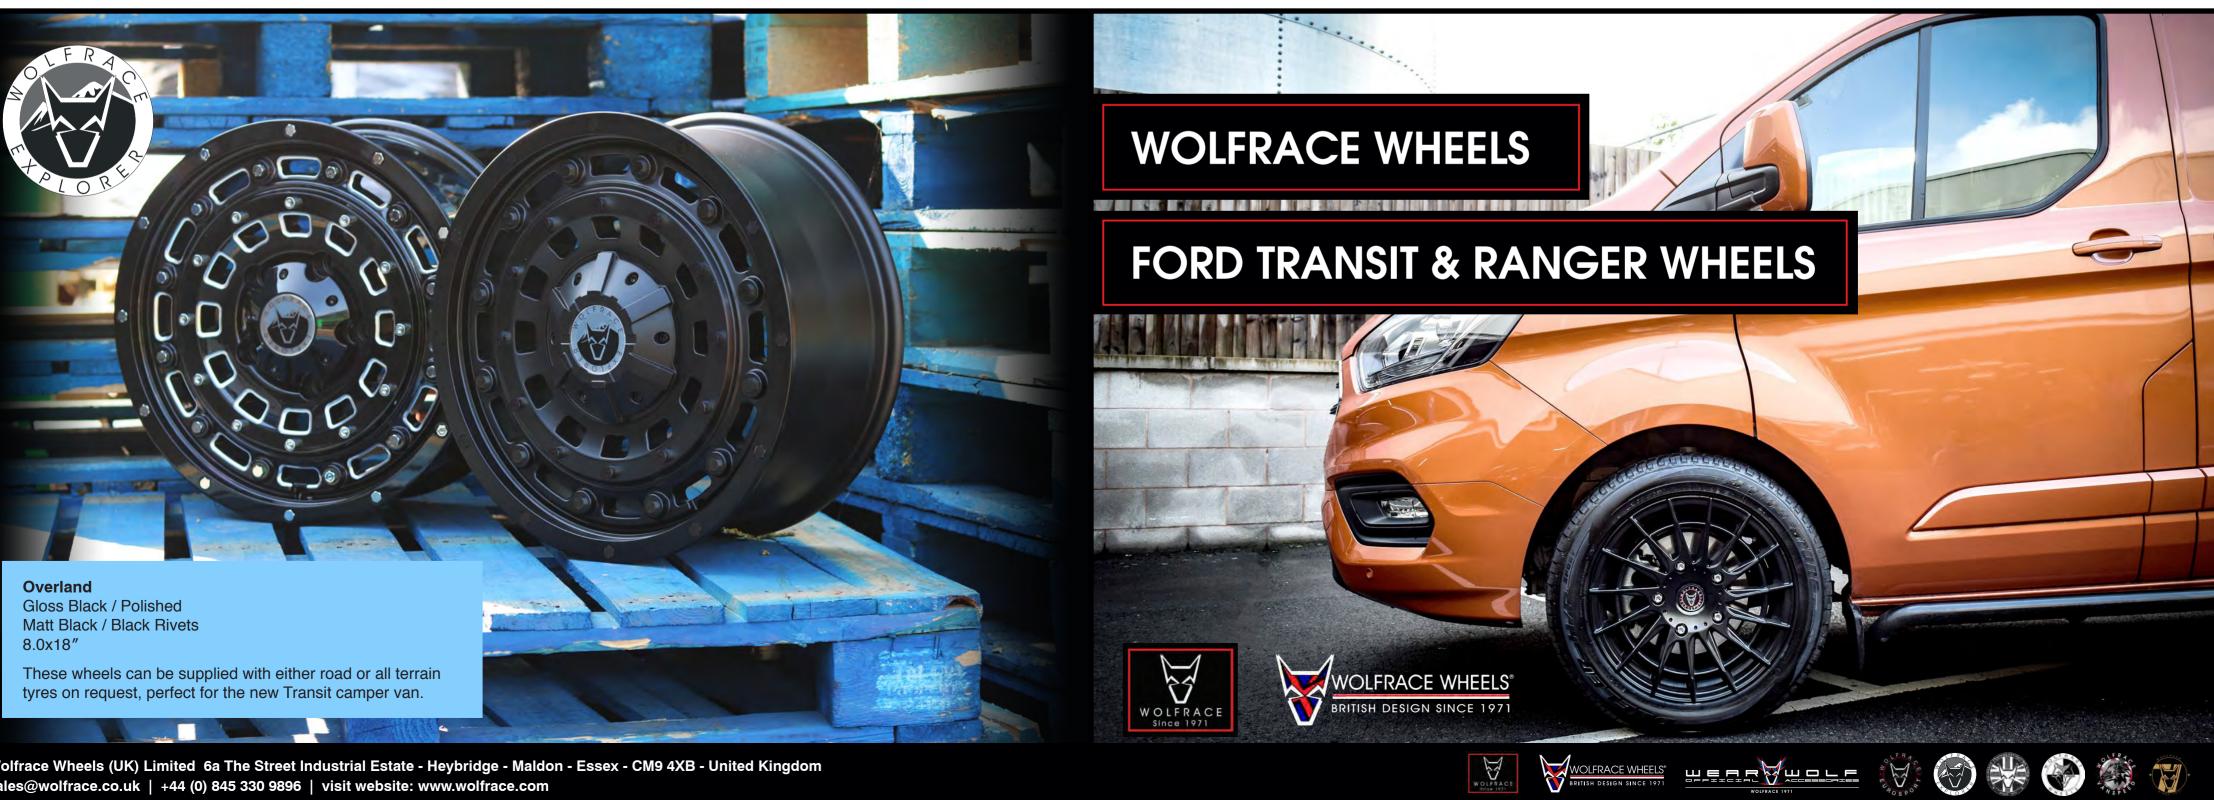

## FORD TRANSIT ALLOY WHEEL RANGE

Aero Super T Gunmetal 8.0x18″

GTR Gloss Black / Polished 8.0x20″

GTR Gunmetal / Polished 8.0x20″

GTR Gloss Black 8.0x20″

Wildtrek Gloss Black / Polished 9.0x20" Will fit standard vehicle or vehicle with wide arch kits

Wolfrace Wheels have a massive selection of alloy wheels, for the Ford Ranger all our wheels can be used on standard vehicles or with wide arch kits as we custom drill in house. All wheels have a standard 12 month warranty extendable to 2 years when registered online. For a free brochure please call or e-mail us. We have Ranger wheels from 17" upwards with a full range of road and all-terrain tyres, please contact us for wheel and tyre combinations not listed. Wheels are available with and without tyres, please contact us for prices. We also stock a massive range of wheels for the complete Ford range.

## FORD RANGER ALLOY WHEEL RANGE