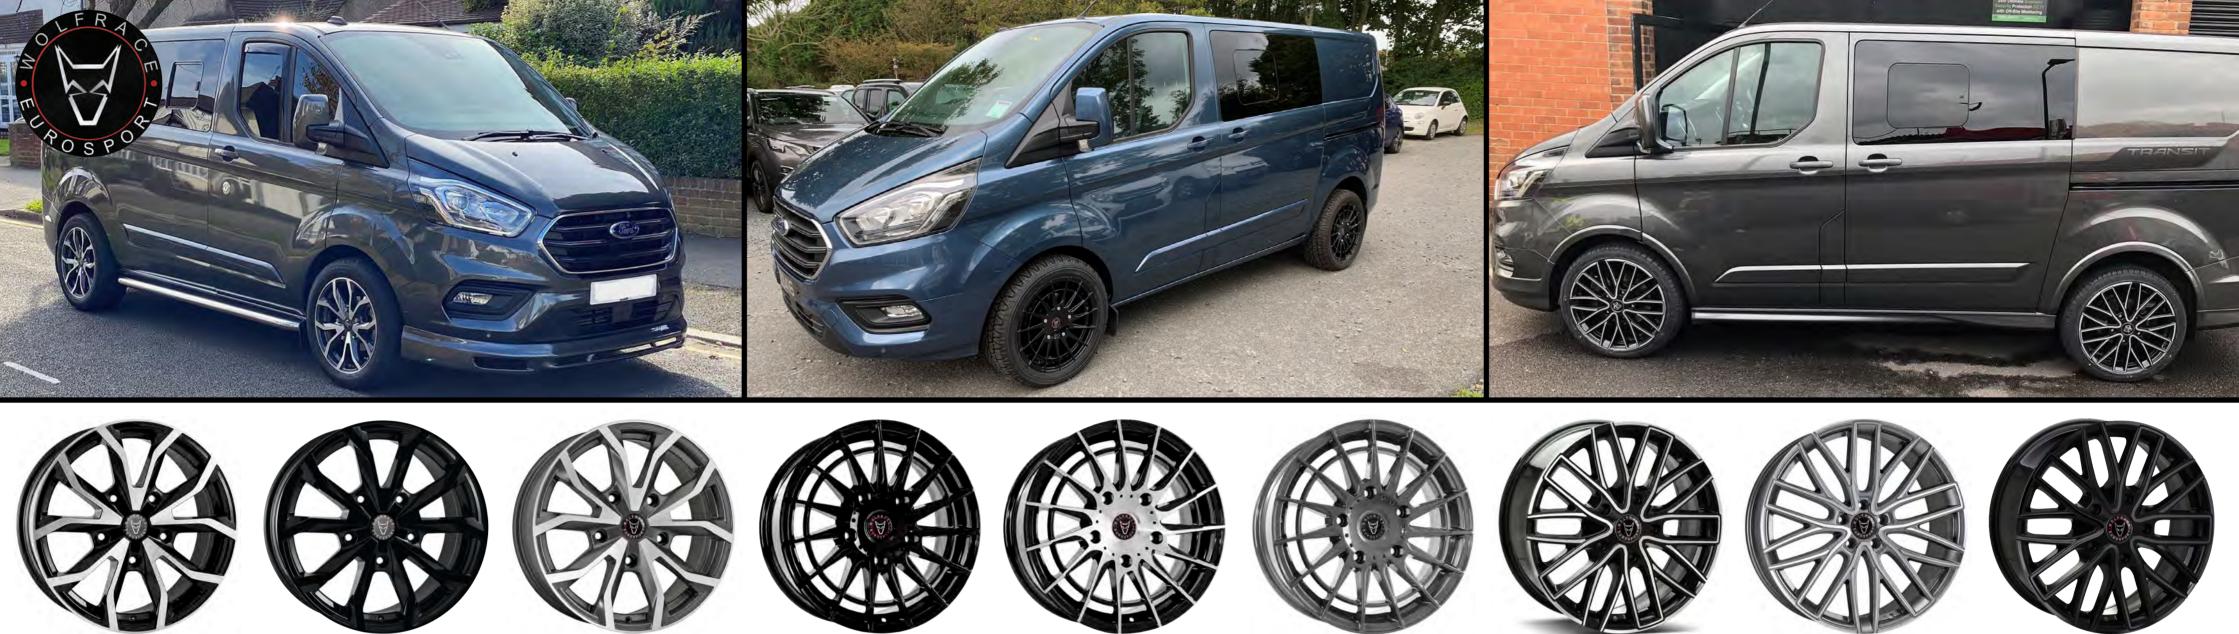

## FORD TRANSIT ALLOY WHEEL RANGE

Aero Super T Gunmetal 8.0x18″

GTR Gloss Black / Polished 8.0x20″

GTR Gunmetal / Polished 8.0x20″

GTR Gloss Black 8.0x20″