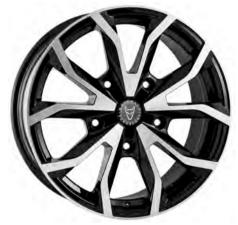

## 🔅 ROAD | 🏵 OFF ROAD | 🏶 TRACK | 🐨 LUXURY

**Assassin TRS** Gloss Black / Polished 8.0x18″

**Assassin TRS** Gloss Black 8.0x18″

Assassin TRS Gunmetal / Polished 8.0x18″

Aero Super T Gloss Black 8.0x18″

Aero Super T Gloss Black / Polished 8.0x18″