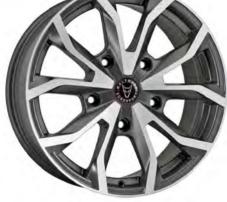

## FORD TRANSIT ALLOY WHEEL RANGE

Aero Super T Gunmetal 8.0x18″

GTR Gloss Black / Polished 8.0x20″

GTR Gunmetal / Polished 8.0x20″

GTR Gloss Black 8.0x20″